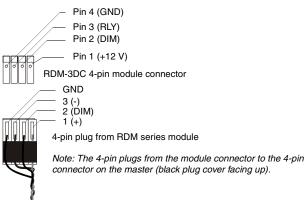

# Connecting the RDM-3DC to the AMX Lighting Master

FIG. 2 Connecting the RDM-3DC and AMX Lighting Master